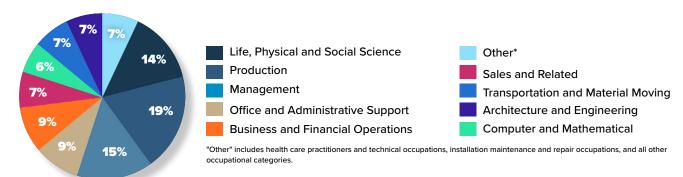

# **Sector Impact on Montana's Economy**



**Biopharmaceutical Sector Supported Jobs in Montana** 

1,394

Biopharmaceutical Sector Jobs (Direct)

3,591

Other Sector Jobs (Indirect)

4,985

**Total Jobs** 

# Variety of Jobs in Montana's Biopharmaceutical Sector



## **Biopharmaceutical Sector's Contribution to Montana's Economy**

#### **Economic Output**



\$1.4B

Total Value of Goods and Services
Supported by the Biopharmaceutical Sector



2

Facilities Involved in the Manufacturing of Medicines

**Venture Capital Investment** 

**Biopharmaceutical Manufacturing Plants** 

## Tax Revenue Generated



\$86.0M

Total State and Federal Taxes Paid

\$162.9M

16

2000-2022 Total VC Investment

Startup Companies

### **Average Worker Compensation**



\$96,077
Annually Per Employee in Direct Jobs in the Biopharmaceutical Sector

VS.

\$95,942

**Annually Per Employee Across All Montana Jobs**